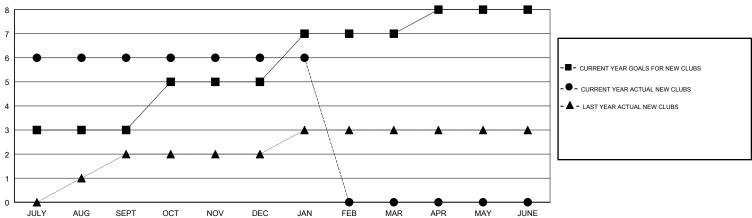

| 0             | JULY/AUG/SEPT         | -40                       | 238                     | 96                                                 |
| OCT/NOV/DEC           | 2             | 0         | 0             | OCT/NOV/DEC           | 68                        | 67                      | 45                                                 |
| JAN/FEB/MAR           | 2             | 0         | 0             | JAN/FEB/MAR           | 72                        | 27                      | 17                                                 |
| APR/MAY/JUNE          | 1             | 0         | 0             | APR/MAY/JUNE          | 40                        | 0                       | 0                                                  |

### GOALS AND ACTUAL NEW CLUBS CUMULATIVE



### GOALS AND ACTUAL MEMBERS CUMULATIVE





| DROPPED CLUBS: 0 |     |
|------------------|-----|
| DROPPED MEMBERS  |     |
| DECEASED         | 7   |
| CLUB CANCELLED   | 0   |
| OTHER            | 151 |
| TOTAL            | 158 |

| 36 CLUBS OF 75 ADDED 1 OR MORE |   |
|--------------------------------|---|
| NEW MEMBERS                    |   |
|                                |   |
|                                |   |
|                                | ı |

 GENDER DISTRIBUTION

 MALE
 2,090 (73.00%)

 FEMALE
 773 (27.00%)

 Women Percentage Fiscal Year Goal: 30%

Women Percentage Fiscal Year Goal: 30%

TOTAL FAMILY UNIT MEMBERS

FAMILY MEMBERS PAYING HALF 739
DUES

CLICK HERE FOR CUMULATIVE

MEMBERSHIP DATA

1,337