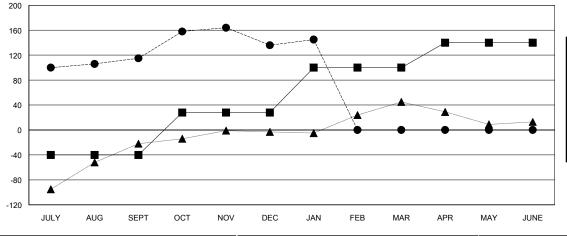

### GOALS AND ACTUAL MEMBERS CUMULATIVE

| DROPPED CLUBS: 0 |     |
|------------------|-----|
| DROPPED MEMBERS  |     |
| DECEASED         | 7   |
| CLUB CANCELLED   | 0   |
| OTHER            | 151 |
| TOTAL            | 158 |